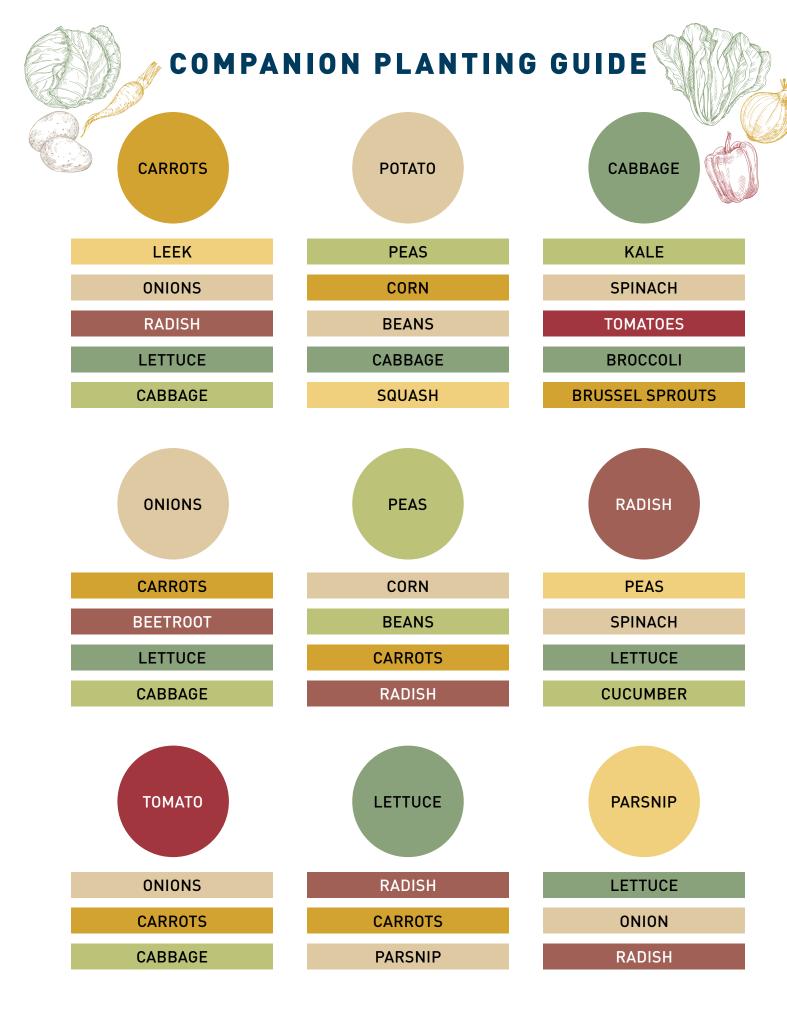

## COMPANION PLANTING CHART

| • |   |   |   | • | :                                            | : |   | :                                            | :                                            |   | :                                            | :   | :                                            |
|---|---|---|---|---|----------------------------------------------|---|---|----------------------------------------------|----------------------------------------------|---|----------------------------------------------|-----|----------------------------------------------|
|   |   |   | : |   | :                                            | : |   | :                                            | :                                            |   | :                                            | :   | :                                            |
|   |   |   |   |   |                                              |   |   |                                              |                                              |   |                                              |     |                                              |
|   |   |   |   |   |                                              |   |   |                                              |                                              |   |                                              |     |                                              |
|   |   |   |   |   |                                              |   |   |                                              |                                              |   |                                              |     |                                              |
|   |   |   | : |   | :                                            | : |   | :                                            | :                                            |   | :                                            | :   | :                                            |
|   |   |   |   |   |                                              |   |   |                                              |                                              |   |                                              |     |                                              |
|   |   |   | : |   | :                                            | : |   | :                                            | :                                            |   | :                                            | :   | :                                            |
|   |   |   |   |   |                                              |   |   |                                              |                                              |   |                                              |     |                                              |
|   |   |   | : |   | :                                            | : |   | :                                            | :                                            |   | :                                            | :   | :                                            |
|   |   |   |   |   |                                              |   |   |                                              |                                              |   |                                              |     |                                              |
|   |   |   |   |   |                                              |   |   |                                              |                                              |   |                                              |     |                                              |
|   |   |   |   |   |                                              |   |   |                                              |                                              |   |                                              |     |                                              |
|   |   |   |   |   |                                              |   |   |                                              |                                              |   |                                              |     |                                              |
|   |   |   | : |   | :                                            | : |   | :                                            | :                                            |   | :                                            | :   | :                                            |
|   |   |   |   |   |                                              |   |   |                                              |                                              |   |                                              |     |                                              |
|   |   |   | : |   | :                                            | : |   | :                                            | :                                            | : | :                                            | :   | :                                            |
|   |   |   |   |   |                                              |   |   |                                              |                                              |   |                                              |     | :                                            |
|   |   | : | : | : | :                                            | : | : | :                                            | :                                            |   | :                                            | :   | :                                            |
|   |   |   |   |   |                                              |   |   |                                              |                                              |   |                                              |     | <u> </u>                                     |
|   |   |   | : |   | :                                            | : | : | :                                            | :                                            |   | :                                            | :   | :                                            |
|   |   |   |   |   | :                                            | : |   | :                                            | :                                            |   |                                              | :   |                                              |
|   |   |   |   |   |                                              |   |   |                                              |                                              |   |                                              |     |                                              |
|   |   |   |   |   |                                              |   |   |                                              |                                              |   |                                              |     | <u>:</u>                                     |
|   |   |   |   |   |                                              |   |   |                                              |                                              |   |                                              |     |                                              |
|   |   |   |   |   |                                              |   |   |                                              |                                              |   |                                              |     |                                              |
|   |   |   |   |   |                                              |   |   |                                              |                                              |   |                                              |     |                                              |
|   |   |   |   |   |                                              |   |   |                                              |                                              |   |                                              |     |                                              |
|   |   |   |   |   | :                                            |   |   | :                                            | :                                            |   | :                                            |     | :                                            |
|   |   | : | : |   | :                                            | : | : | :                                            | :                                            |   | :                                            | :   | :                                            |
|   |   |   |   |   | :                                            |   |   | :                                            | :                                            |   | :                                            |     | :                                            |
|   |   |   | : |   | :                                            | : |   | :                                            | :                                            |   | :                                            | :   | :                                            |
|   |   |   |   |   | :                                            |   |   | :                                            | :                                            |   | :                                            |     | :                                            |
|   |   | : | : |   | :                                            | : | : | :                                            | :                                            |   | :                                            | :   | :                                            |
|   |   |   | : |   | :                                            |   |   | :                                            | :                                            |   | :                                            | :   | :                                            |
|   |   |   |   |   |                                              |   |   | <u> </u>                                     | <u> </u>                                     |   | <u>.                                    </u> |     | <u>:                                    </u> |
|   |   |   | : |   | :                                            | : |   | :                                            | :                                            |   | :                                            | :   | :                                            |
|   |   |   |   |   |                                              |   |   |                                              |                                              |   |                                              |     |                                              |
|   |   | : |   |   |                                              | : |   | :                                            | :                                            |   | :                                            | :   | :                                            |
|   |   |   |   |   | :                                            |   |   | :                                            | :                                            |   | :                                            |     | :                                            |
|   |   |   |   |   | •                                            |   |   | •                                            | •                                            |   | •                                            |     |                                              |
|   |   |   |   |   | :                                            | : |   |                                              |                                              |   |                                              | :   |                                              |
|   |   |   |   |   |                                              |   |   |                                              |                                              |   |                                              |     |                                              |
|   |   |   |   |   | <u>.                                    </u> | : |   | <u>.                                    </u> | <u>.                                    </u> |   | <u>.                                    </u> | :   | :                                            |
|   |   |   |   |   |                                              |   |   |                                              |                                              |   |                                              |     |                                              |
|   |   | : | : | : | :                                            | : |   | :                                            | :                                            |   | :                                            | :   | :                                            |
|   |   |   |   |   |                                              |   |   |                                              |                                              |   |                                              |     | :                                            |
| - | - |   |   |   | :                                            |   |   | :                                            | :                                            |   | :                                            |     | :                                            |
|   |   |   |   |   |                                              |   |   |                                              |                                              |   |                                              |     |                                              |
|   |   | : | : |   | :                                            | : | : | :                                            | :                                            |   | :                                            | :   | :                                            |
|   |   |   |   |   | :                                            |   |   |                                              |                                              |   |                                              |     | :                                            |
|   |   |   |   |   | :                                            |   |   | :                                            | :                                            |   | :                                            |     | -                                            |
|   |   |   |   |   | :                                            |   |   | :                                            | :                                            |   | :                                            |     | :                                            |
|   |   |   |   |   |                                              | : |   |                                              |                                              |   |                                              | :   |                                              |
|   |   |   |   |   |                                              |   |   |                                              |                                              |   |                                              |     | :                                            |
|   |   |   | : |   | :                                            | : |   | :                                            | :                                            |   | :                                            | :   | :                                            |
|   |   |   |   |   | :                                            |   |   | :                                            | :                                            |   | :                                            |     | :                                            |
|   |   | : | : | : | :                                            | : | ; | :                                            | :                                            |   | :                                            | :   | :                                            |
|   |   |   |   |   | <u> </u>                                     |   |   |                                              |                                              |   |                                              |     |                                              |
|   |   | : | : |   | :                                            | : | : | :                                            | :                                            |   | :                                            | :   | :                                            |
|   |   |   |   |   | :                                            |   |   | :                                            | :                                            |   | :                                            |     | :                                            |
|   |   |   |   |   |                                              | : |   | :                                            | :                                            |   | :                                            | :   | :                                            |
|   |   |   |   |   |                                              |   |   |                                              |                                              |   | :                                            |     | :                                            |
|   | - |   |   |   |                                              |   |   | :                                            | :                                            |   |                                              | : 7 | :                                            |
|   |   |   |   |   | :                                            |   |   | :                                            | :                                            |   | :                                            |     | :                                            |
|   |   | : | : | : | :                                            | : | : | :                                            | :                                            |   | :                                            | :   | :                                            |
|   |   |   | : |   | :                                            | : |   | :                                            | :                                            |   | :                                            | :   | <u>:                                    </u> |
|   |   | : | : |   | :                                            | : | : | :                                            | :                                            |   | :                                            | :   | :                                            |
|   |   |   | : |   | :                                            | : |   | :                                            | :                                            |   | :                                            | :   | :                                            |
|   |   |   | : |   | :                                            | : |   | :                                            | :                                            |   | :                                            | :   | :                                            |
|   |   |   | : |   | :                                            |   |   | :                                            | :                                            |   | :                                            | :   | <u>:                                    </u> |
|   |   |   |   |   | ·                                            |   |   |                                              |                                              |   |                                              | :   |                                              |
|   |   | : | : |   | :                                            | : | : | :                                            | :                                            |   | :                                            | :   | :                                            |
|   |   |   |   |   | :                                            |   |   | :                                            | :                                            |   | :                                            |     | :                                            |
|   |   |   |   |   |                                              |   |   |                                              |                                              |   |                                              |     |                                              |
|   |   |   |   |   |                                              |   |   |                                              | :                                            |   | :                                            |     | :                                            |
|   |   | : | : |   | :                                            | : | : | :                                            | :                                            |   | :                                            | :   | :                                            |
|   |   |   | : |   | :                                            | : |   | :                                            | :                                            |   | :                                            | :   | :                                            |
|   |   |   |   |   | :                                            |   |   | :                                            | :                                            |   | :                                            |     | :                                            |
|   |   | : | : |   | :                                            | : | : | :                                            | :                                            |   | :                                            | :   | :                                            |
|   |   |   |   |   | :                                            | : |   | :                                            | :                                            |   | :                                            | :   | :                                            |
|   |   | : | : |   | :                                            | : | : | :                                            | :                                            |   | :                                            | :   | :                                            |
|   |   |   |   |   |                                              |   |   | <u>:                                    </u> | <u>:                                    </u> |   |                                              | :   | <u>:                                    </u> |
|   |   | : |   |   |                                              |   |   | :                                            | :                                            |   | :                                            | :   | :                                            |
|   |   |   |   |   | :                                            |   |   | :                                            | :                                            |   | :                                            |     | :                                            |
|   |   |   |   |   |                                              |   |   | :                                            | :                                            |   | :                                            |     | :                                            |
|   | : |   | : |   |                                              |   |   |                                              | •                                            |   | :                                            |     | :                                            |
|   |   |   |   |   |                                              |   |   |                                              |                                              |   |                                              |     |                                              |